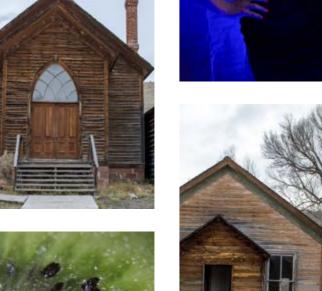

#### REMNANTS.

The remnants of those that once lived here. It fascinates me to think about the people that roamed this beautiful little city.Bannack is the name. It was founded in 1862 when gold was discovered in Grasshopper creek nearby. Many people fled their responsibilities and homes in hope of striking it big. Through out the years the gold dwindled and so did the population. By 1950 Bannack was declared a state park and in 1970 there was no longer anyone permanently living there anymore.