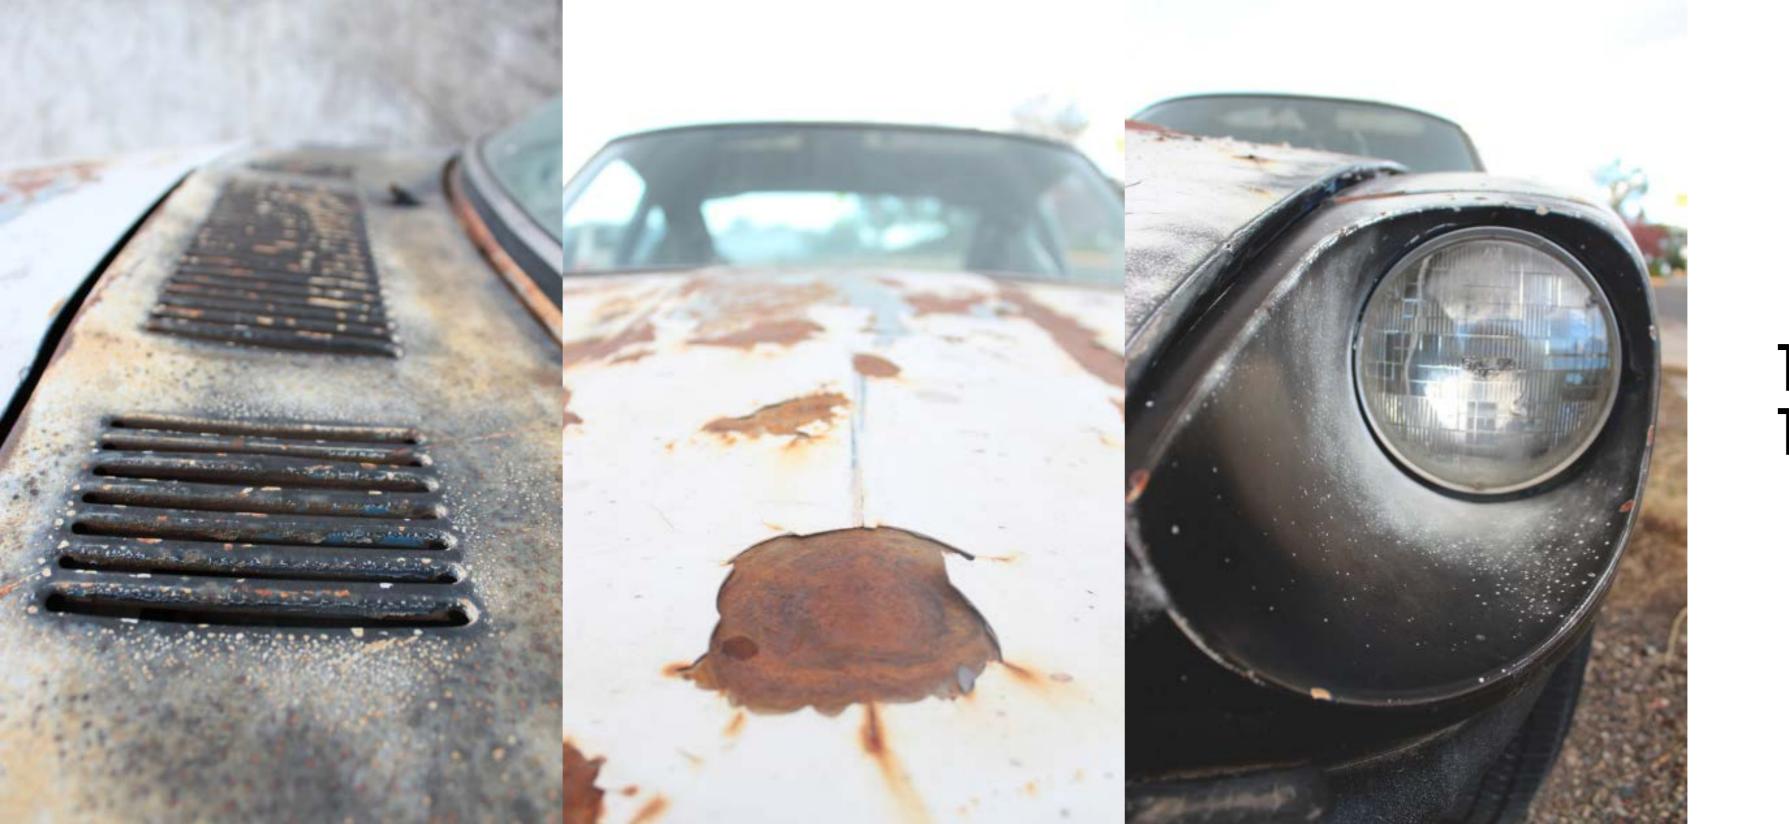

ugh out the years the gold dwindled and so did the population. By 1950 Bannack was declared a state park and in 1970 there was no longer anyone permanently living there anymore.





08



# UP TO NO GOOD



# CATCH.

Fly fishing is an angling method in which an artificial "fly" is used to catch fish. The fly is cast using a fly rod, reel, and specialized weighted line. Casting a nearly weightless fly or "lure" requires casting techniques significantly different from other forms of casting.

### WALLPAPER

Wallpaper is a kind of material used to cover and decorate the interior walls of homes, offices, cafes, government buildings, museums, post offices, and other buildings; it is one aspect of interior decoration. It is usually sold in rolls and is put onto a wall using wallpaper paste.





# THE OLD THE RUSTY

## **CASCADE**

Cascade is a rural city in and the county seat of Valley County, Idaho, United States, in the west central part of the state. The population was 939 at the 2010 census, down from 997 in 2000. This little city has beautiful scenery wherever you go.





8