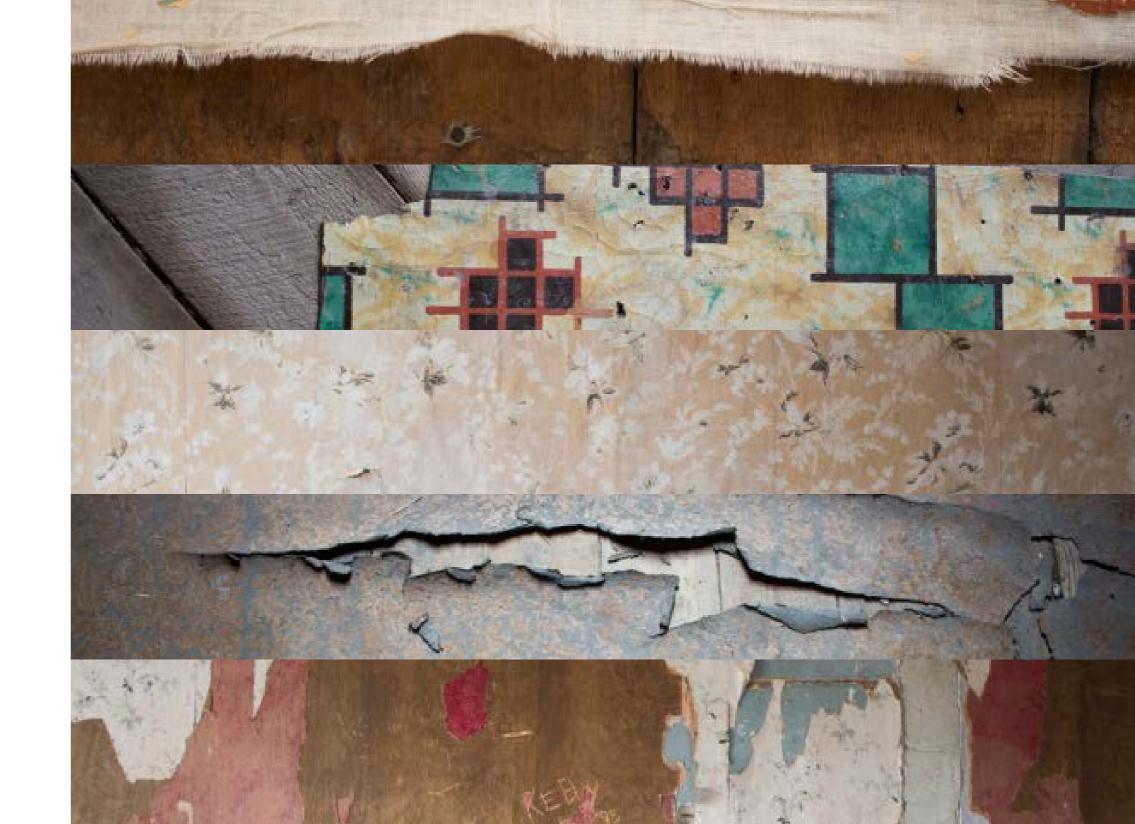

### WALLPAPER

Wallpaper is a kind of material used to cover and decorate the interior walls of homes, offices, cafes, government buildings, museums, post offices, and other buildings; it is one aspect of interior decoration. It is usually sold in rolls and is put onto a wall using wallpaper paste.