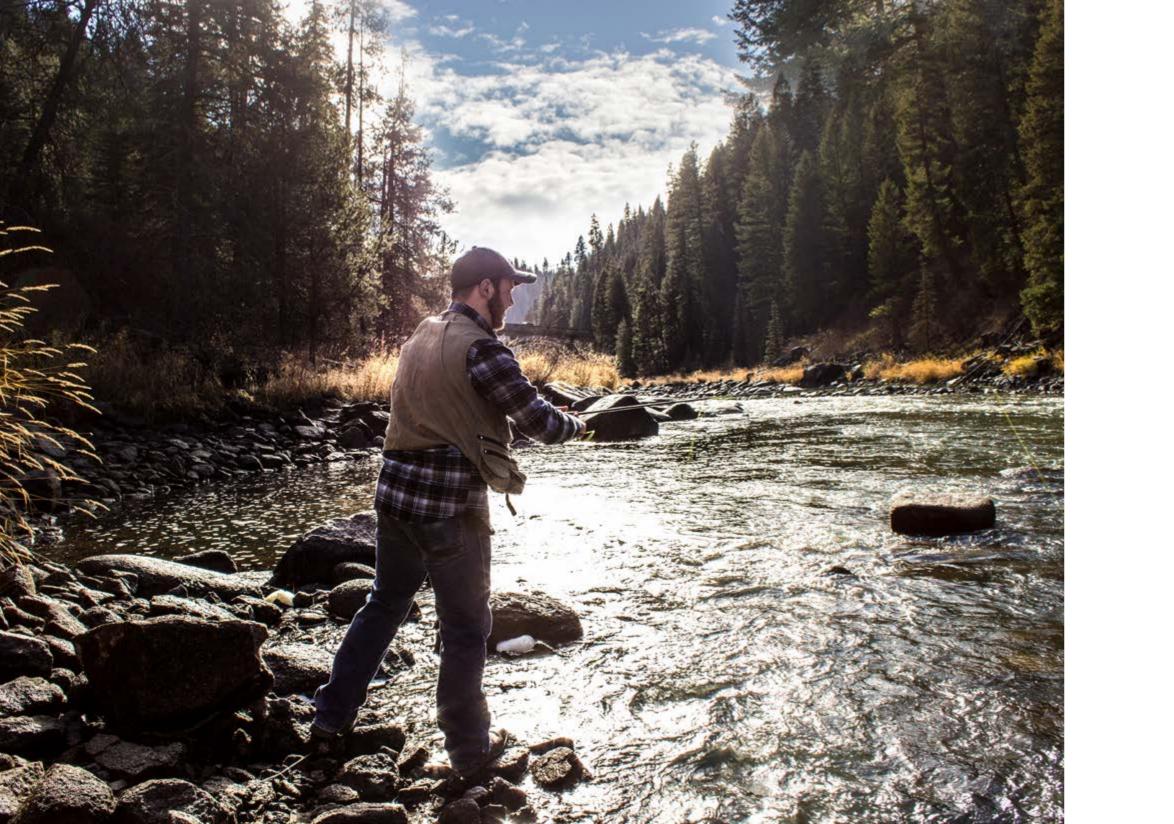

# CATCH.

Fly fishing is an angling method in which an artificial "fly" is used to catch fish. The fly is cast using a fly rod, reel, and specialized weighted line. Casting a nearly weightless fly or "lure" requires casting techniques significantly different from other forms of casting.