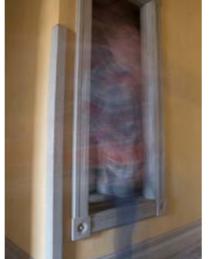

### WALLPAPER

Wallpaper is a kind of material used to cover and decorate the interior walls of homes, offices, cafes, government buildings, museums, post offices, and other buildings; it is one aspect of interior decoration. It is usually sold in rolls and is put onto a wall using wallpaper paste.