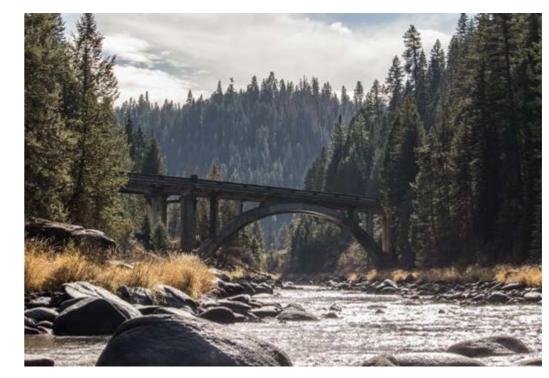

## **CASCADE**

Cascade is a rural city in and the county seat of Valley County, Idaho, United States, in the west central part of the state. The population was 939 at the 2010 census, down from 997 in 2000. This little city has beautiful scenery wherever you go.