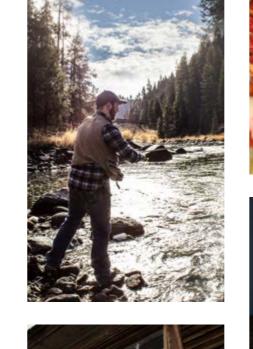

# CATCH.

Fly fishing is an angling method in which an artificial "fly" is used to catch fish. The fly is cast using a fly rod, reel, and specialized weighted line. Casting a nearly weightless fly or "lure" requires casting techniques significantly different from other forms of casting.