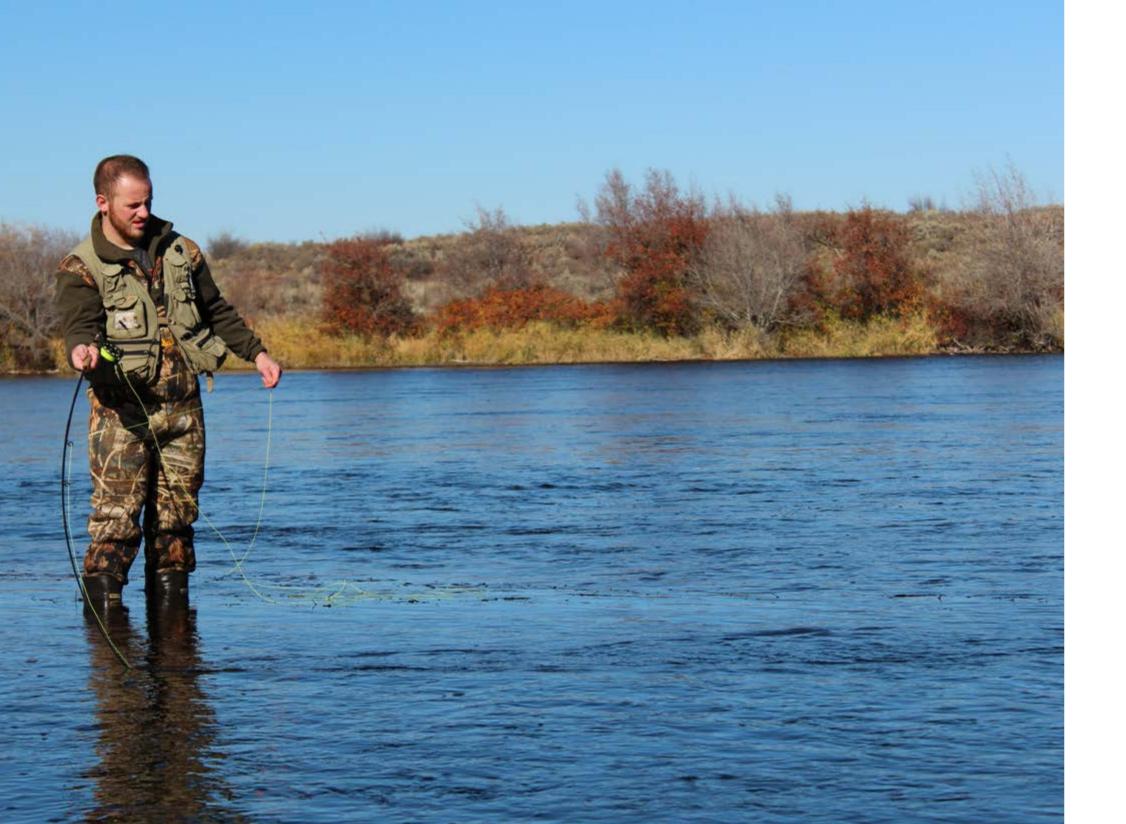

# CATCH.

Fly fishing is an angling method in which an artificial "fly" is used to catch fish. The fly is cast using a fly rod, reel, and specialized weighted line. Casting a nearly weightless fly or "lure" requires casting techniques significantly different from other forms of casting.