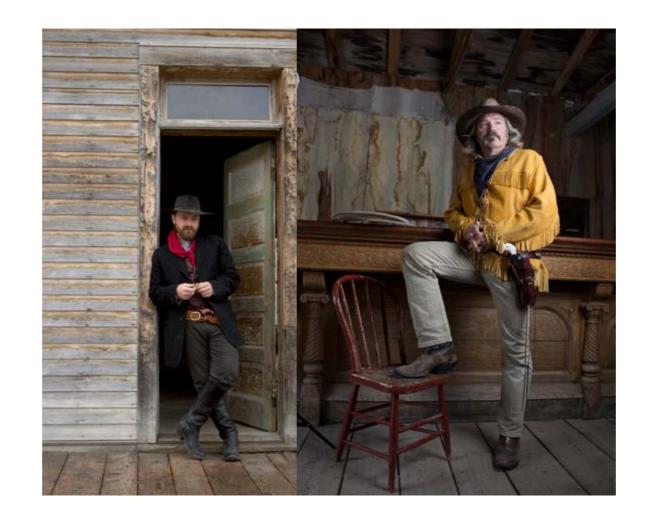

# THE MEN AND WOMEN OF BANNACK

06

#### REMNANTS.

The remnants of those that once lived here. It fascinates me to think about the people that roamed this beautiful little city.Bannack is the name. It was founded in 1862 when gold was discovered in Grasshopper creek nearby. Many people fled their responsibilities and homes in hope of striking it big. Through out the years the gold dwindled and so did the population. By 1950 Bannack was declared a state park and in 1970 there was no longer anyone permanently living there anymore.