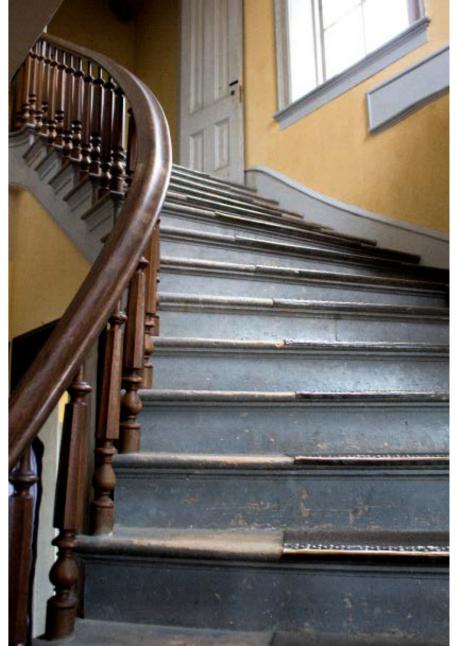

### WALLPAPER

Wallpaper is a kind of material used to cover and decorate the interior walls of homes, offices, cafes, government buildings, museums, post offices, and other buildings; it is one aspect of interior decoration. It is usually sold in rolls and is put onto a wall using wallpaper paste.