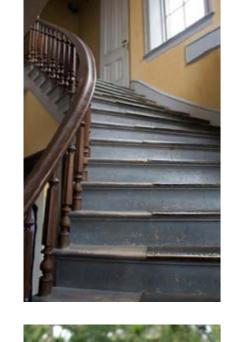

### WALLPAPER

Wallpaper is a kind of material used to cover and decorate the interior walls of homes, offices, cafes, government buildings, museums, post offices, and other buildings; it is one aspect of interior decoration. It is usually sold in rolls and is put onto a wall using wallpaper paste.