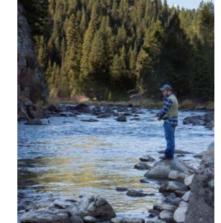

# CATCH.

Fly fishing is an angling method in which an artificial "fly" is used to catch fish. The fly is cast using a fly rod, reel, and specialized weighted line. Casting a nearly weightless fly or "lure" requires casting techniques significantly different from other forms of casting.